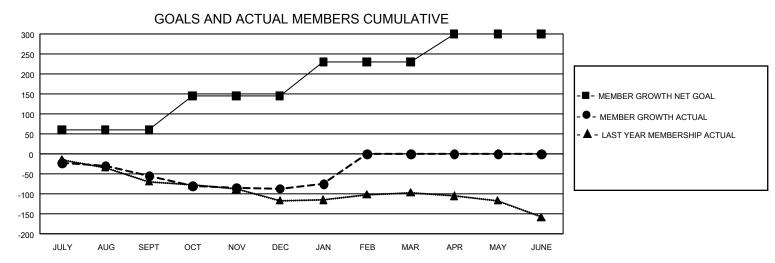

| Members               |                                       |                                                                                               |                                                   |  |  |  |  |  |
|-----------------------|---------------------------------------|-----------------------------------------------------------------------------------------------|---------------------------------------------------|--|--|--|--|--|
| RESULTS FOR 2019-2020 |                                       |                                                                                               |                                                   |  |  |  |  |  |
| QUARTER MEMB          | ER GROWTH NET<br>GOAL                 | MEMBER GROWTH<br>ACTUAL                                                                       | DROPPED<br>MEMBERS ACTUA<br>(including transfers) |  |  |  |  |  |
| JULY/AUG/SEPT         | 180                                   | 44                                                                                            | 93                                                |  |  |  |  |  |
| OCT/NOV/DEC           | 255                                   | 81                                                                                            | 100                                               |  |  |  |  |  |
| JAN/FEB/MAR           | 255                                   | 47                                                                                            | 33                                                |  |  |  |  |  |
| APR/MAY/JUNE          | 210                                   | 0                                                                                             | 0                                                 |  |  |  |  |  |
|                       | JULY/AUG/SEPT OCT/NOV/DEC JAN/FEB/MAR | RESULTS FOR QUARTER MEMBER GROWTH NET GOAL  JULY/AUG/SEPT 180 OCT/NOV/DEC 255 JAN/FEB/MAR 255 | RESULTS FOR 2019-2020                             |  |  |  |  |  |