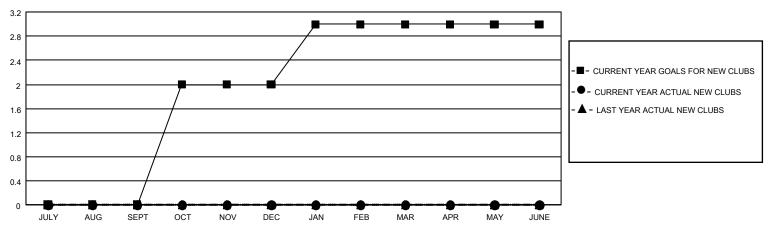

## **GMT MONTHLY MEMBERSHIP PROGRESS REPORT**

Multiple District C

Results as of: 1/31/2020

LOCATION: ALBERTA

GMT CA 1

| GIVIT: OF EIN                |               |             |               |                              |
|------------------------------|---------------|-------------|---------------|------------------------------|
|                              | Club          | os          |               |                              |
|                              | RESULTS FOR   | R 2019-2020 |               |                              |
| QUARTER                      | NEW CLUB GOAL | NEW CLUBS   | DROPPED CLUBS | QUARTER MEME                 |
| JULY/AUG/SEPT<br>OCT/NOV/DEC | 0<br>6<br>3   | 0<br>0      | 1<br>0        | JULY/AUG/SEPT<br>OCT/NOV/DEC |
| JAN/FEB/MAR                  | 3             | U           | U             | JAN/FEB/MAR                  |